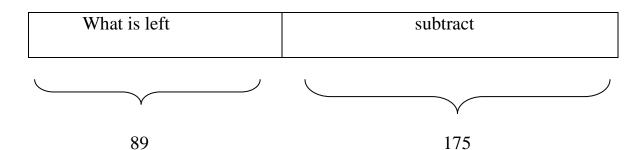

## Tape Diagram and Model Drawing Problem Solving, Addition and Subtraction (4.NBT.4)

<u>Directions</u>: Solve the following word problem using numbers, pictures (model drawings), and words. ©

Rita was thinking of a number. She told her friends that if you subtracted 175 from her number you would be left with 89. What number was Rita thinking of?

## **KEY**

Answer:

Mystery Number

$$175 + 89 = 264$$

The number Rita was thinking of was 264.

Check: 264 - 175 = 89